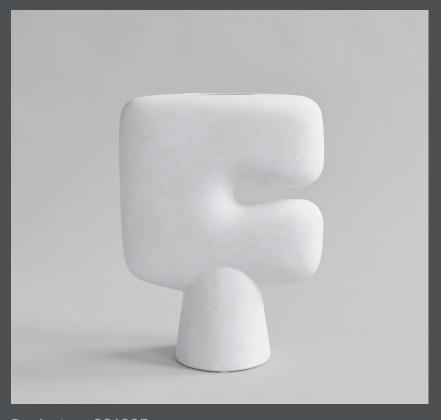

## **TRIBAL VASE BIG**

The Tribal collection is a series of vases designed as a sculptural take on the archetypal idea of a tribal mask.

Place single flower stems in the narrow top opening or simply leave the vase as a stand-alone art object. Like open mouths on pedestals, the masks are a beautiful, shaped item in calm, soothing and dusty terracotta and grey colours.

As it is a hand glazed natural product, the colours may vary slightly and while it is not 100% water-proof, a bag for fresh flowers is included.

Designed by Kristian Sofus Hansen & Tommy Hyldahl.

**Product no: 221005** 

Type: Vase - Indoor

Colour: Bone White

**Material: Ceramic** 

**Care instructions:** 

Use a soft dry cloth to clean the product.

Do not use household cleaners.

Not waterproof safe

**Dimensions: L34 / W14 / H45 CM** 